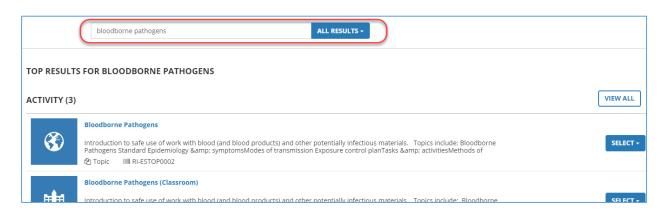

## LMS Training

4. Type the course name (e.g., "biosafety", "hazardous waste management", lab safety orientation", "bloodborne pathogens") and press the Enter key to see the search results.

5. Click the dropdown arrow next to the selected course, then click "Register".

| TOP RESULTS FOR BLOODBORNE PATHOGENS |                                                                                                                                                                                                                                                                                                                          |              |  |  |  |  |
|--------------------------------------|--------------------------------------------------------------------------------------------------------------------------------------------------------------------------------------------------------------------------------------------------------------------------------------------------------------------------|--------------|--|--|--|--|
| ACTIVITY (3)                         |                                                                                                                                                                                                                                                                                                                          | VIEW ALL     |  |  |  |  |
| 3                                    | Bloodborne Pathogens Introduction to safe use of work with blood (and blood products) and other potentially infectious materials. Topics include: Bloodborne Pathogens Standard Epidemiology & amp; symptomsModes of transmission Exposure control planTasks & amp; activitiesMethods of  Description: IIII RI-ESTOP0002 | Register     |  |  |  |  |
| n fin                                | Bloodborne Pathogens (Classroom)                                                                                                                                                                                                                                                                                         | View Details |  |  |  |  |