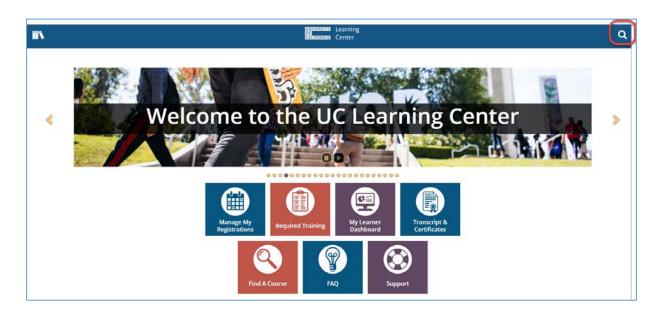

## LMS Training

- 1. Navigate to the UC Learning Center at <a href="http://ucrlearning.ucr.edu/">http://ucrlearning.ucr.edu/</a>
- 2. Click the "Login Now" link

3. Click the magnifying glass in the upper right corner to search for the course